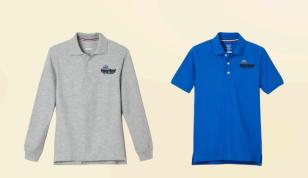

#### Shirts

Both boys and girls must wear school-logo embroidered gray or royal blue, long or short-sleeved polo shirts. Shirts can be purchased anywhere, but embroidered by an approved vendor only.