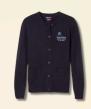

# All students must wear approved

outwear, purchased from an approved vendor, when inside the buildings. Options include fleece, hoodies, sweaters or cardigans.

Outerwear worn inside