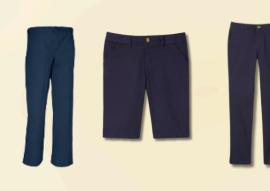

#### Bottoms

Both boys and girls can wear navy blue uniform-style pants or shorts. Shorts and pants can be purchased anywhere. Boys must wear a belt.