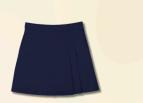

## Jumpers & Scooters

Girls have the option to wear a navy blue jumper or scooter (skort). Jumpers and scooters must be purchsaed through an approved vendor only.