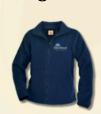

# Jumpers & Scooters

Girls have the option to wear a navy blue jumper or scooter (skort). Jumpers and scooters must be purchsaed through an approved vendor only.

Outerwear worn inside

outwear, purchased from an approved

All students must wear approved

vendor, when inside the buildings.

Options include fleece, hoodies,