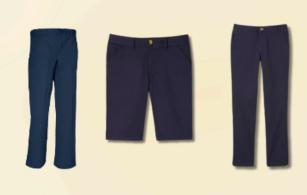

### Bottoms

Both boys and girls can wear navy blue uniform-style pants or shorts. Shorts and pants can be purchased anywhere. Boys must wear a belt.

# Jumpers & Scooters

Girls have the option to wear a navy blue jumper or scooter (skort). Jumpers and scooters must be purchsaed through an approved vendor only.

Outerwear worn inside

outwear, purchased from an approved