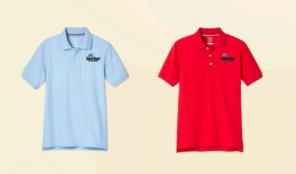

### Shirts

Both boys and girls must wear school-logo embroidered red or light blue, long or shortsleeved polo shirts. Shirts can be purchased anywhere, but embroidered by an approved vendor only.